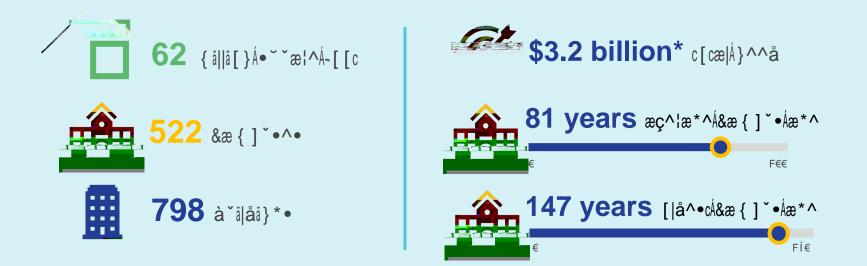

### CPS has significant facility needs because of the size and age of the building portfolio

**Note:** Data based on 2019-2020 school year | **Note:** Data calculated from CPS owned and leased campuses (excludes all non-CPS buildings) \*The Facilities Department classifies the portfolio based on campuses as opposed to schools because in a number of cases, there are multiple schools sharing a single campus